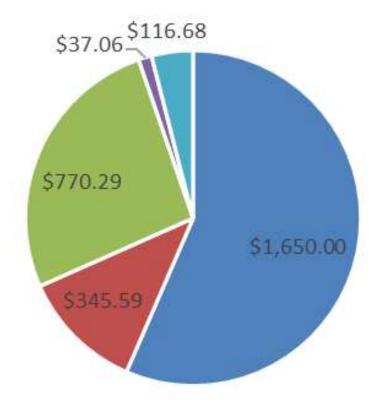

#### 1 – Philmont Fee

• Expected to be approximately \$1,650 for 2025

#### 2 – Transportation

- Airfare
- Bus/Shuttle Transportation

#### 3 – Pre-Trek Activities

- Hotel
- Lunch & Dinners
- Activities

#### 4 – Trek Support Items

- T-Shirts, Travel Bags for Backpacks
- Maps, Patches, Crew Consumables (Fuel, Bug Spray, etc.)
- Shipping of Gear

#### 5 – Training

- Wilderness First Aid
- CPR