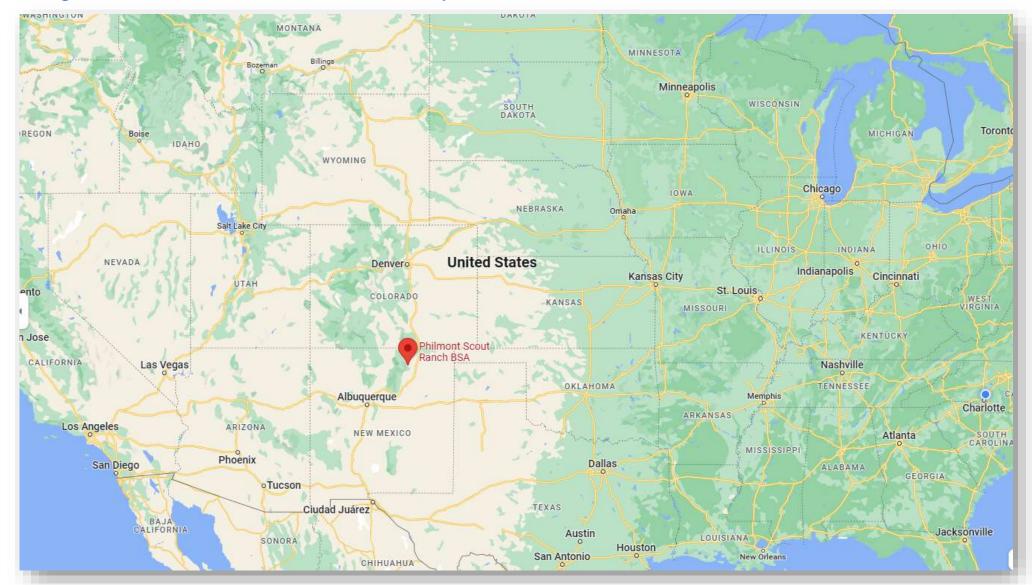

# **Philmont Location**

Located in the Sangre de Cristo Mountains of the Rocky Mountains of New Mexico.