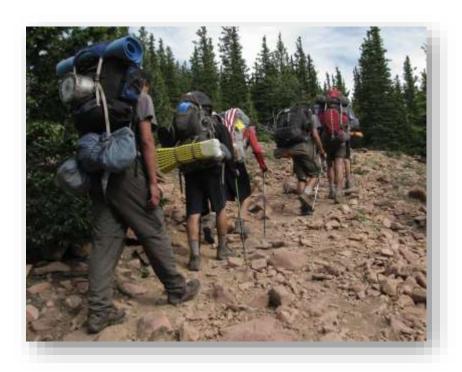

# What is Philmont?

- Philmont Scout Ranch, the Boy Scouts of America's premier High Adventure base since 1938
- Challenges Scouts with more than 214 square miles of rugged northern New Mexico wilderness
  - Approximately 12 miles East/West and 30 miles North/South
- There are 35 staffed camps and 55 trail camps across the rugged terrain
- Range in elevation from 6,500 to 12,441 feet
- Approximately 24,000 scouters backpack through its backcountry annually
- Maintains it existence with low-impact camping techniques
- It is an active working ranch with small herds of cattle, horses, burros and bison